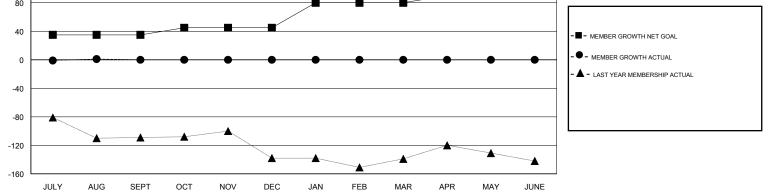

## **GREGORY GILLIAM** LOCATION TEXAS GMT CA GMT: Clubs Members RESULTS FOR 2018-2019 RESULTS FOR 2018-2019 NEW CLUB GOAL NEW CLUBS DROPPED CLUBS MEMBER GROWTH NET MEMBER GROWTH DROPPED QUARTER QUARTER GOAL ACTUAL MEMBERS ACTUAL (including transfers) 1 0 1 35 37 33 JULY/AUG/SEPT JULY/AUG/SEPT 0 0 0 10 0 0 OCT/NOV/DEC OCT/NOV/DEC 0 1 0 35 0 0 JAN/FEB/MAR JAN/FEB/MAR 0 0 0 10 0 0 APR/MAY/JUNE APR/MAY/JUNE GOALS AND ACTUAL NEW CLUBS CUMULATIVE 2 1.6 CURRENT YEAR GOALS FOR NEW CLUBS 1.2 CURRENT YEAR ACTUAL NEW CLUBS LAST YEAR ACTUAL NEW CLUBS 0.8 0.4 0 JULY AUG OCT NOV DEC JAN FEB MAR APR MAY JUNE SEPT GOALS AND ACTUAL MEMBERS CUMULATIVE 120 80